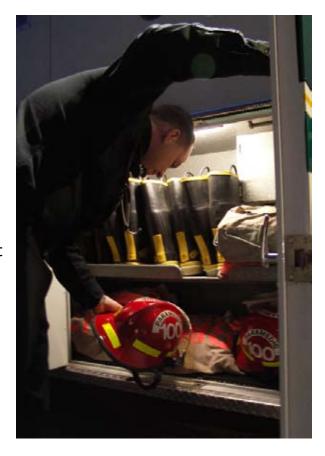

## NEW Cold Cathode Compartment Light

The economical alternative to LEDs

Perfect for interior trunk or compartment applications, or exterior applications like pump panels or ground lighting.

## Introducing the new "Cold Cathode" Compartment light

- Another breakthrough lighting technology from Havis-Shields
- Super efficient, cold cathode fluorescent technology features:
- Nearly endless 18,000 hour lamp life
- "Daylight" quality 4500K color temperature light
- Draws only 0.6 amps at room Temperature, 1.6 amp max
- Instant "on", reaches full light output in seconds in all environments
- Low profile, space saving design (14"L, 1"W, 1.94"H)
- High quality lens will not yellow or break under normal impact
- Perfect for interior trunk or compartment applications, or exterior applications like pump panels or ground lighting.
- 5-year complete fixture warranty

## **NEW**Cold Cathode Compartment Light

NEW Waterproof design & stronger high-impact lens

- Water-proof The new KR-CCL-X-WP provides day-light quality light in areas exposed to the elements and dampness such as:
  - o Pump house
  - o Rub rails
  - o Under carriage
  - o "Coffin" storage boxes
- Reduce B.O.M. costs Most quality LEDs cost over \$100+/linear foot while producing less usable light. Reduce BOM cost nearly 50% when using the KR-CCL-X-WP.
- Improve life cycle costs Halogen bulbs quickly burn out and need replaced. The KR-CCL-X-WP is rated at 18,000 hours. No need to stock replacement bulbs or make trips to the hardware store!
- **Warranty** 5-year "bumper-to-bumper" warranty.